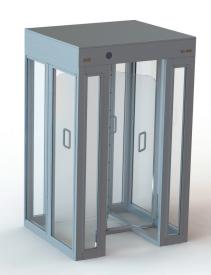

## FULL HEIGHT TURNSTILES SC-456

Body : 60x40x2mm profile frame, 1.5 mm sheet steel. (Electrostatic powder coated or 304 stainless steel)

**Coupling**: Aluminum casting, precision CNC machining.

**Mechanism**: 10 mm laser cut steel sheet, precision CNC machining, stainless steel impeller. 3 lever mechanism.

**Handles** : 10 mm tempered glass.

Dimensions : 1200x1350x2200 mm, Arm 560 mm, Transition range 585mm ~415 kg

**Indicators** : Both directions on top panel.

**Energy and Power:** 176-264 V AC 50-60 Hz / 24V DC Max: 25W