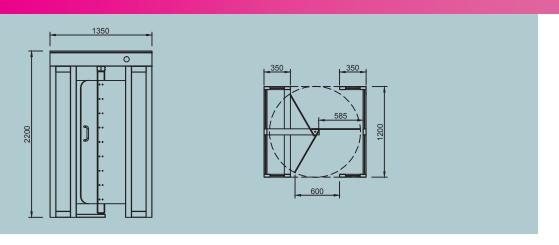

**Handles** : 10 mm tempered glass.

Dimensions : 1200x1350x2200 mm, Arm 560 mm, Transition range 585mm ~415 kg

**Indicators** : Both directions on top panel.

**Energy and Power:** 176-264 V AC 50-60 Hz / 24V DC Max: 25W