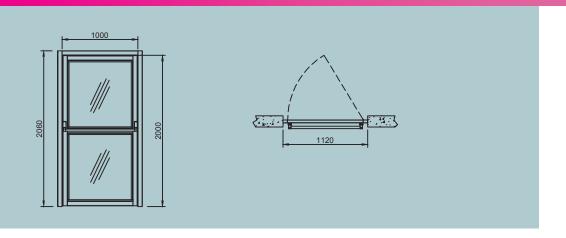

## FULL HEIGHT TURNSTILES SC-462

**Body** : 40x40x2mm profile frame, 1.5 mm sheet steel. (Electrostatic powder coated or 304 stainless steel)

Wing
Dimensions
Indicators

10 mm tempered glass with two sections for the door.
1000x100x2060 mm, Transition range 880mm ~65 kg